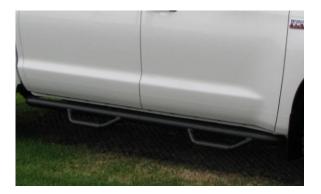

#### **Recommended Tools**

- Socket Set

**Step 1.** Remove any factory hardware and discard. Position the Nerf Step on the side of the vehicle (figure 1). **NOTE:** The short end of the Nerf Step goes to the front of the vehicle. Test fit the Nerf Step to the factory bolt hole locations. **NOTE:** The step should line up with the existing factory bolt locations.