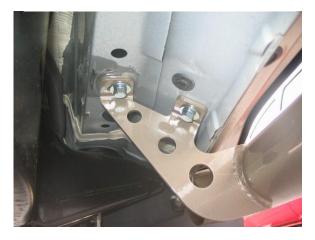

**Step 2.** Starting with one of the center brackets, start the 8mm hex bolt, 8mm lock washer and 8mm flat washer into the factory bolt locations and hand tighten (figure 2). Start all of the remaining 8mm hex bolts, 8mm lock washers and 8mm flat washers. Torque each bolt location to 15ft/lbs.